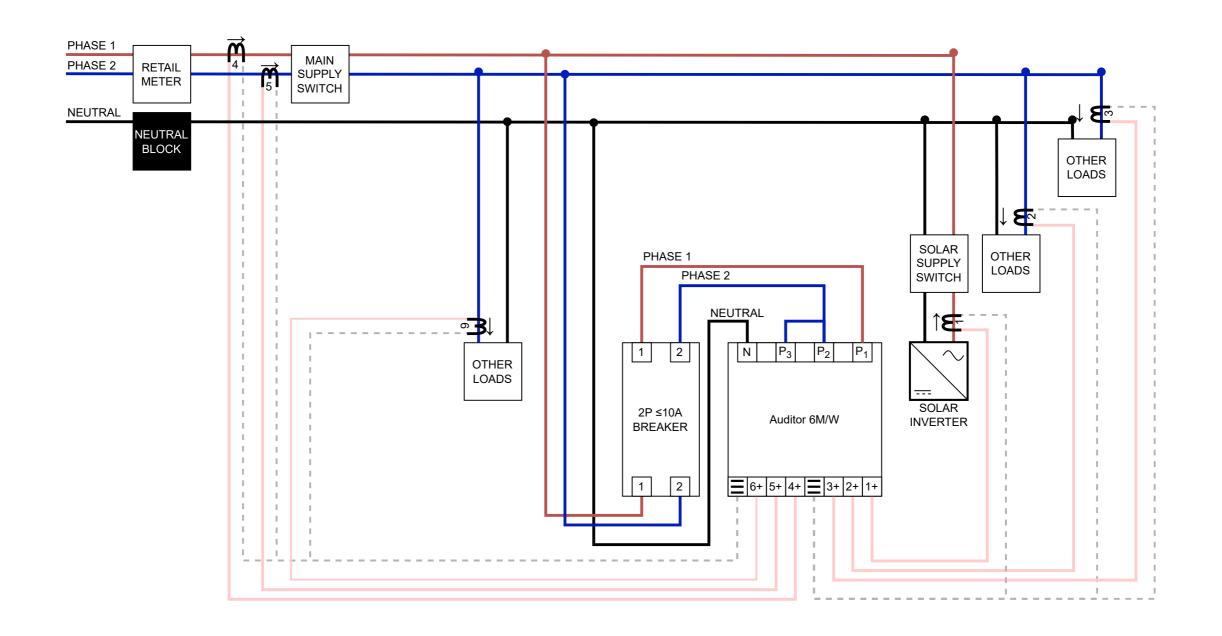

| Issue | Description      | Drawn | Appd | Date        | مالي مالي عالي                       | Title                                                     | Project     | Status | Revision |
|-------|------------------|-------|------|-------------|--------------------------------------|-----------------------------------------------------------|-------------|--------|----------|
| Α     | Initial Revision | HY    |      | 07-Sep-2022 | 4                                    | NAVA ALA SANTA A CAMANA TANA                              |             | DRAFT  | В        |
|       |                  |       |      |             |                                      | Wattwatchers A6M/W Two-<br>Phase Supply with Grid, Solar, |             |        |          |
|       |                  |       |      |             |                                      | and Loads Monitoring (P3 Blue)                            | Drawing No. | Scale  |          |
|       |                  |       |      |             | DIGITAL ENERGY                       |                                                           | None        | NTS    |          |
|       |                  |       |      |             | Copyright 2021. All Rights Reserved. |                                                           | INOTIC      |        |          |