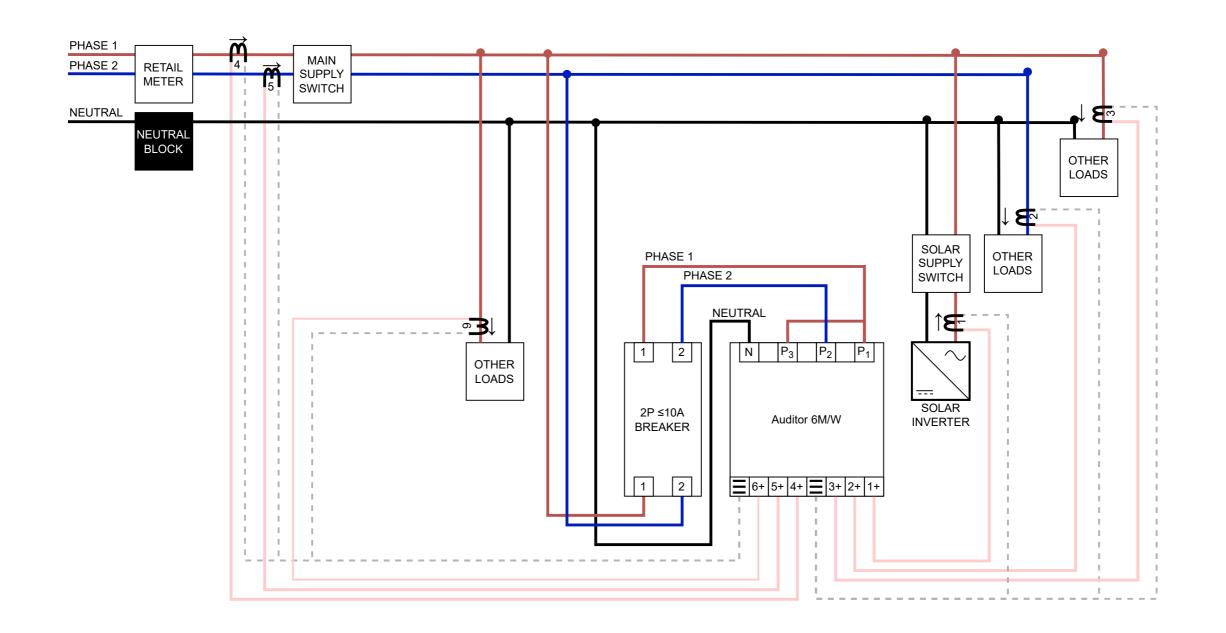

| Issue | Description      | Drawn | Appd | Date        | مالي مالي عالي                       | Title                                                    | Project     | Status | Revision |
|-------|------------------|-------|------|-------------|--------------------------------------|----------------------------------------------------------|-------------|--------|----------|
| Α     | Initial Revision | HY    |      | 07-Sep-2022 | 444444                               | NAVA ALA SANTA A CAMANA TANA                             |             | DRAFT  | В        |
|       |                  |       |      |             |                                      | Vattwatchers A6M/W Two-<br>hase Supply with Grid, Solar, |             |        |          |
|       |                  |       |      |             |                                      | and Loads Monitoring (P3 Red)                            | Drawing No. | Scale  |          |
|       |                  |       |      |             | DIGITAL ENERGY                       |                                                          | None        | NTS    |          |
|       |                  |       |      |             | Copyright 2021. All Rights Reserved. |                                                          | 140110      |        |          |