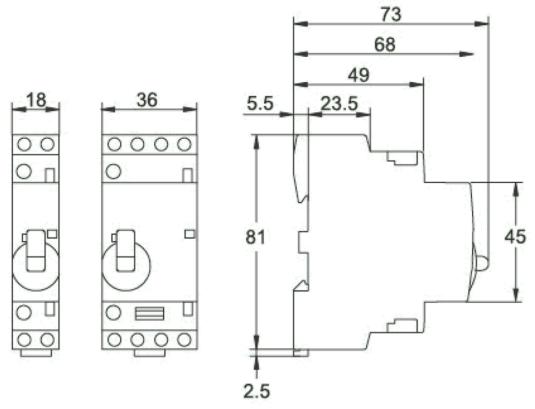

#### **Mechanical Dimensions**

All dimensions in millimetres (mm)

More information at: <a href="https://service.wattwatchers.com.au/hardware/contactors">https://service.wattwatchers.com.au/hardware/contactors</a> Some information may be subject to change without notice.