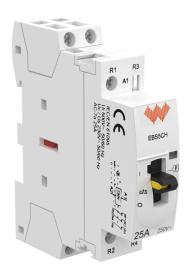

## **Contactor Specifications**



### Compact, flexible, real-time electricity control for the IoT edge

#### **Features**

- Remote switching of power circuits controlled via the Wattwatchers A6M+3SW (4G) or A6W+3SW (WiFi) devices
- Compact DIN-rail form factor—18mm (1 pole) and 36mm wide (2 poles)
- Single Phase and Three Phase versions available
- Ability to switch home loads at circuit level

#### **Applications**

- Solar remote disconnection control and DER integration
- Home energy management
- Commercial, industrial, and residential load switching and control in single-phase, multi-phase, and mixed-phase environments, with or without solar





Single Phase 25A (left) and Three Phase 25A (right) contactors

# **Contactor Specifications**



#### **Electrical characteristics**

| Standards                              | IEC/EN 61095                                                            |
|----------------------------------------|-------------------------------------------------------------------------|
| Switching Poles and Size (Width)       | Single Phase 2P: 1x NO and 1x NC (18mm)<br>Three Phase 3P: 3x NC (36mm) |
| Control coil voltage                   | 230 V AC 50 Hz                                                          |
| Rated current                          | 25 A (other ratings available upon request)                             |
| Insulation voltage (Ui)                | 500 V