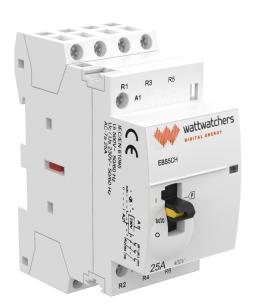

## **Contactor Specifications**



### Compact, flexible, real-time electricity control for the IoT edge

#### **Features**

- Remote switching of power circuits controlled via the Wattwatchers A6M+3SW (4G) or A6W+3SW (WiFi) devices
- Compact DIN-rail form factor—18mm (1 pole) and 36mm wide (2 poles)
- Single Phase and Three Phase versions available
- Ability to switch home loads at circuit level

#### **Applications**

- Solar remote disconnection control and DER integration
- Home energy management
- Commercial, industrial, and residential load switching and control in single-phase, multi-phase, and mixed-phase environments, with or without solar





Single Phase 25A (left) and Three Phase 25A (right) contactors

# **Contactor Specifications**



#### **Electrical characteristics**

| Standards                              | IEC/EN 61095                                                            |
|----------------------------------------|-------------------------------------------------------------------------|
| Switching Poles and Size (Width)       | Single Phase 2P: 1x NO and 1x NC (18mm)<br>Three Phase 3P: 3x NC (36mm) |
| Control coil voltage                   | 230 V AC 50 Hz                                                          |
| Rated current                          | 25 A (other ratings available upon request)                             |
| Insulation voltage (Ui)                | 500 V